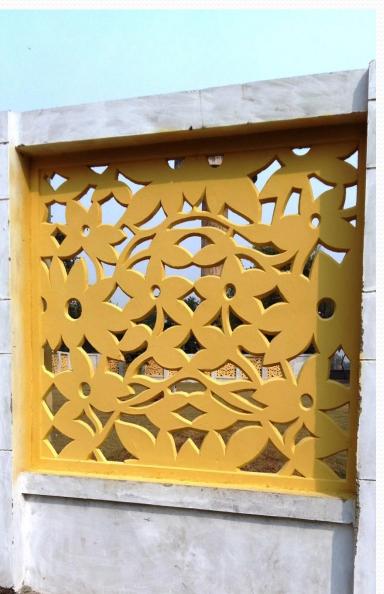

am

### What is GRC OR GFRC?

- GRC is Glass Reinforced Concrete or we can say Glass Fibre Reinforced Concrete.
- Broadly the formulation of GRC product is a mixture of 40% White cement, 40% Fine aggregates (Silica sand), 3.5 to 4% AR Glass fibre, 0.4% Plasticizers & 11.5 to 14% Water.
- These environment friendly composites with its low consumption of energy are being used to manufacture great variety of products.

GRC JAALI















## **GRC** Fountains



# **GRC DOMES**













Done Full Cladding, Dome and Jaali Work for BikanerWala at Khatu Shyam ji, Rajasthan.









#### GRC work at Poes Garden, Chennai



#### GRC Jaali at Niyojan Bhavan ,Patna











#### Himalaya Pride, G.Noida



#### NBCC- Food Testing Lab, Faridabad









#### GRC jaali at BHEL park, GHZ.





#### GRC work at Kings Court , Coimbatore



#### Total GRC work at Royal lush, wazirpur, Delhi

Before After



#### Hotel PICCADILY, Uttam nagar





#### City Stadium, Etarsi, Bhopal



#### Step by Step School, noida



#### The solera project, Signature Global, Gurugram



#### Kambal Ghar, Varanasi























Open able door type GRC Jaali in Mahagun builders





# The Claridges hotel (FRPJaali work)

**GRC** Railing





#### Silver Spoons Banquet, GHZ

















**GRC Lamp Post** 



# GRC Carving Jaali, Amrapali noida.



## **GRC** Balusters



# **GRC BALUSTERS**



# **GRC /FRP Planters**





# **GRC Statues**







### **GRC MURALS**



### Our Clientele List

We have a big and satisfied clientele list.

- INDIA BULLS, GURGAON
- MAHAGUN BUILDERS, NOIDA