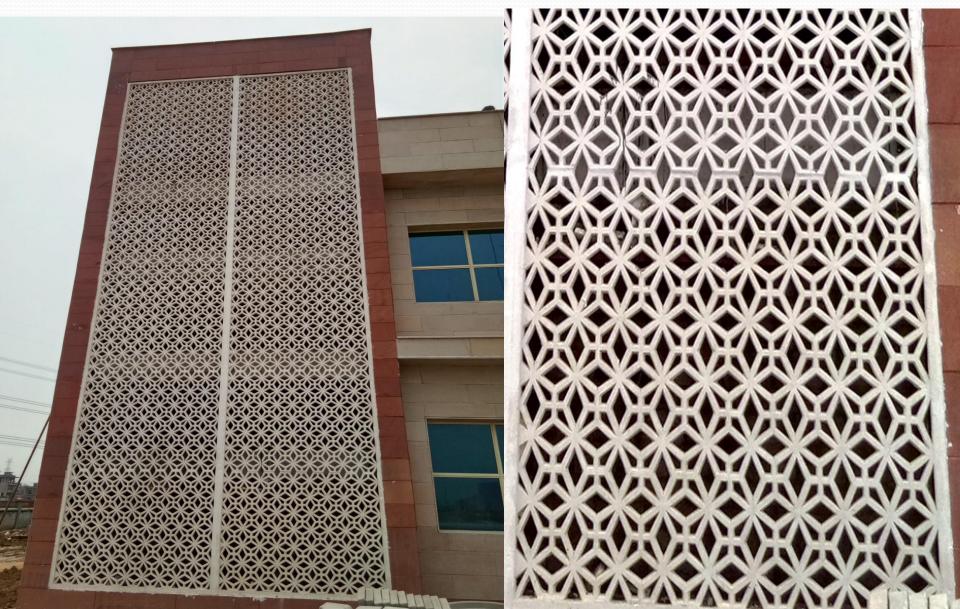

ayment modes
- Efficient and experienced team

### What is GRC OR GFRC?

- GRC is Glass Reinforced Concrete or we can say Glass Fibre Reinforced Concrete.
- Broadly the formulation of GRC product is a mixture of 40% White cement, 40% Fine aggregates (Silica sand), 3.5 to 4% AR Glass fibre, 0.4% Plasticizers & 11.5 to 14% Water.
- These environment friendly composites with its low consumption of energy are being used to manufacture great variety of products.

GRC JAALI















## **GRC** Fountains



# **GRC DOMES**













Done Full Cladding, Dome and Jaali Work for BikanerWala at Khatu Shyam ji, Rajasthan.









#### GRC work at Poes Garden, Chennai



#### GRC Jaali at Niyojan Bhavan ,Patna











#### Himalaya Pride, G.Noida



#### NBCC- Food Testing Lab, Faridabad









#### GRC jaali at BHEL park, GHZ.





#### GRC work at Kings Court , Coimbatore



#### Total GRC work at Royal lush, wazirpur, Delhi

Before After



#### Hotel PICCADILY, Uttam nagar





#### City Stadium, Etarsi, Bhopal



#### Step by Step School, noida



#### The solera project, Signature Global, Gurugram



#### Kambal Ghar, Varanasi























Open able door type GRC Jaali in Mahagun builders





# The Claridges hotel (FRPJaali work)

**GRC** Railing





#### Silver Spoons Banquet, GHZ

















**GRC Lamp Post** 



# GRC Carving Jaali, Amrapali noida.



## **GRC** Balusters



# **GRC BALUSTERS**



# **GRC /FRP Planters**





# **GRC Statues**







### **GRC MURALS**



### Our Clientele List

We have a big and satisfied clientele list.

- INDI