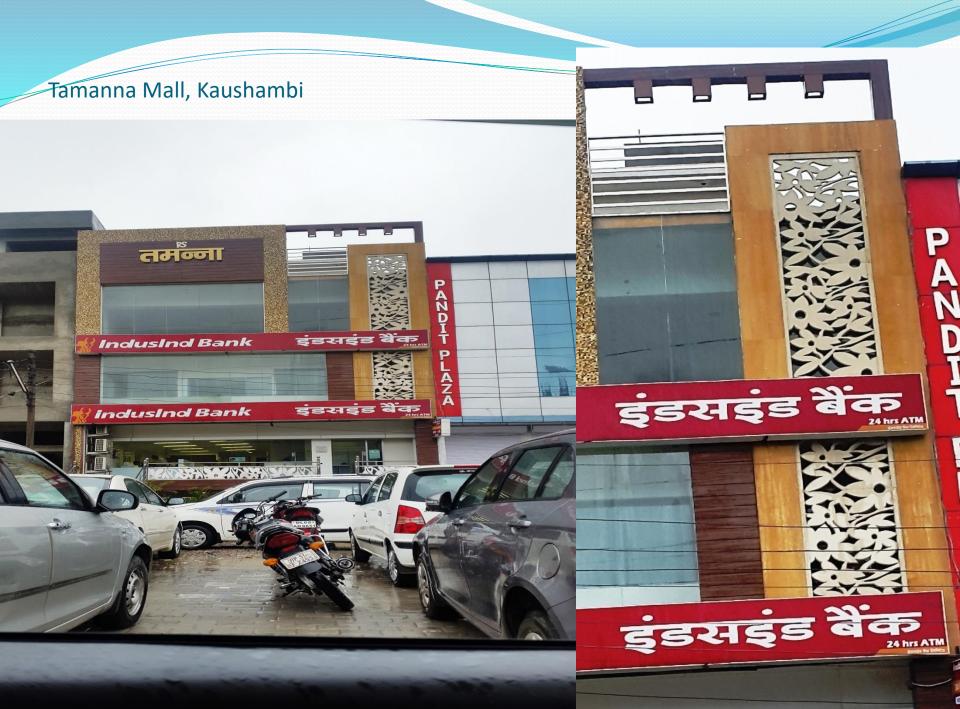

Done Full Cladding, Dome and Jaali Work for BikanerWala at Khatu Shyam ji, Rajasthan.









#### GRC work at Poes Garden, Chennai



#### GRC Jaali at Niyojan Bhavan ,Patna











#### Himalaya Pride, G.Noida



#### NBCC- Food Testing Lab, Faridabad









#### GRC jaali at BHEL park, GHZ.





#### GRC work at Kings Court , Coimbatore



#### Total GRC work at Royal lush, wazirpur, Delhi

Before After



#### Hotel PICCADILY, Uttam nagar





#### City Stadium, Etarsi, Bhopal



#### Step by Step School, noida



#### The solera project, Signature Global, Gurugram



#### Kambal Ghar, Varanasi























Open able door type GRC Jaali in Mahagun builders





# The Claridges hotel (FRPJaali work)

**GRC** Railing





#### Silver Spoons Banquet, GHZ

















**GRC Lamp Post** 



# GRC Carving Jaali, Amrapali noida.



## **GRC** Balusters



# **GRC BALUSTERS**



# **GRC /FRP Planters**





# **GRC Statues**







### **GRC MURALS**



### Our Clientele List

We have a big and satisfied clientele list.

- INDIA BULLS, GURGAON
- MAHAGUN BUILDERS, NOIDA
- AMRAPALI BUILDERS, NOIDA
- KOREAN EMBASSY, NEW DELHI
- SUPERTECH BUILDERS
- BULLAND DEVELOPERS
- BIKANERWALA, RAJASTHAN
- AHLUWALIA CUNSTRUCTION
- TULIP INFRASTRUCTURE, GURGAON
- STELLAR GROUP OF COMPANIES
- AND MANY MORE.

### Contact US:-

SHALINI GRC Mr. Pankaj Vaishnav 14, D.V.S. apartment, old kasna road, Surajpur, Greater Noida, G B Nagar U. P

Mobile No:

+(91)-7303551471

+(91)-7303551470

Email id: info@shalinigrc.com