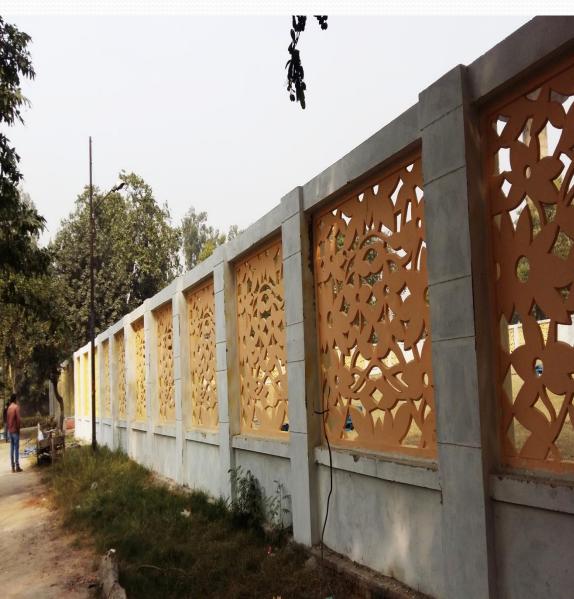

### What is GRC OR GFRC?

- GRC is Glass Reinforced Concrete or we can say Glass Fibre Reinforced Concrete.
- Broadly the formulation of GRC product is a mixture of 40% White cement, 40% Fine aggregates (Silica sand), 3.5 to 4% AR Glass fibre, 0.4% Plasticizers & 11.5 to 14% Water.
- These environment friendly composites with its low consumption of energy are being used to manufacture great variety of products.

GRC JAALI















## **GRC** Fountains



# **GRC DOMES**













Done Full Cladding, Dome and Jaali Work for BikanerWala at Khatu Shyam ji, Rajasthan.









#### GRC work at Poes Garden, Chennai



#### GRC Jaali at Niyojan Bhavan ,Patna











#### Himalaya Pride, G.Noida



#### NBCC- Food Testing Lab, Faridabad









#### GRC jaali at BHEL park, GHZ.





#### GRC work at Kings Court , Coimbatore



#### Total GRC work at Royal lush, wazirpur, Delhi

Before After



#### Hotel PICCADILY, Uttam nagar





#### City Stadium, Etarsi, Bhopal



#### Step by Step School, noida



#### The solera project, Signature Global, Gurugram



#### Kambal Ghar, Varanasi























Open able door type GRC Jaali in Mahagun builders





# The Claridges hotel (FRPJaali work)

**GRC** Railing





#### Silver Spoons Banquet, GHZ

















**GRC Lamp Post** 



# GRC Carving Jaali, Amrapali noida.



## **GRC** Balusters



# **GRC BALUSTERS**



# **GRC /FRP Planters**





# **GRC Statues**







### **GRC MURALS**



### Our Clientele List

We have a big and satisfied clientele list.

- INDIA BULLS, GURGAON
- MAHAGUN BUILDERS, NOIDA
-