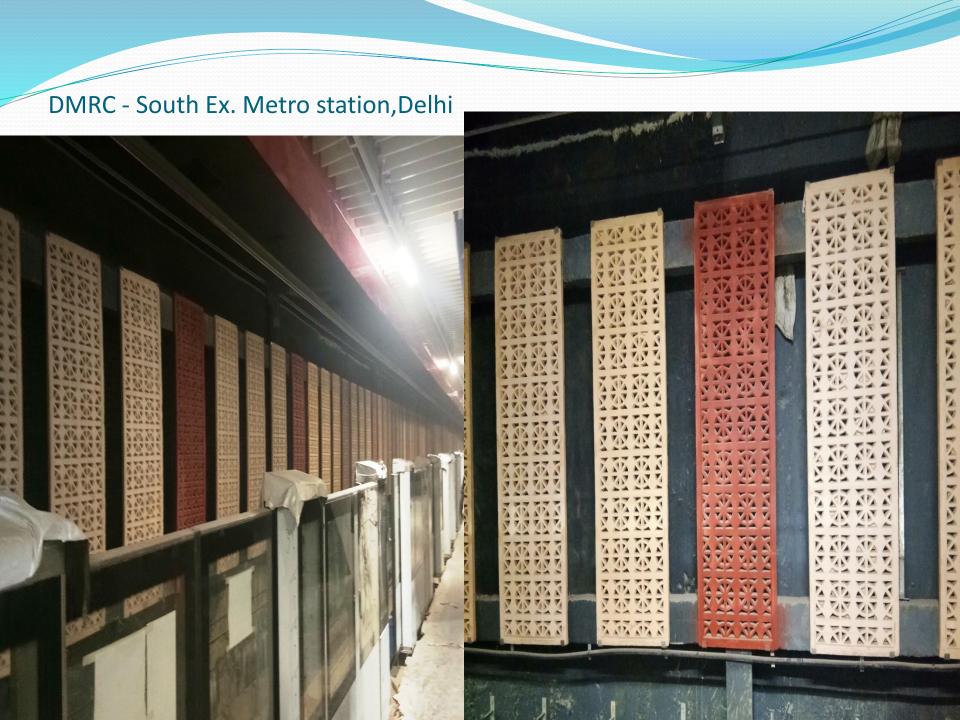

ment modes
- Efficient and experienced team

### What is GRC OR GFRC?

- GRC is Glass Reinforced Concrete or we can say Glass Fibre Reinforced Concrete.
- Broadly the formulation of GRC product is a mixture of 40% White cement, 40% Fine aggregates (Silica sand), 3.5 to 4% AR Glass fibre, 0.4% Plasticizers & 11.5 to 14% Water.
- These environment friendly composites with its low consumption of energy are being used to manufacture great variety of products.

GRC JAALI















## **GRC** Fountains



# **GRC DOMES**













Done Full Cladding, Dome and Jaali Work for BikanerWala at Khatu Shyam ji, Rajasthan.









#### GRC work at Poes Garden, Chennai



#### GRC Jaali at Niyojan Bhavan ,Patna











#### Himalaya Pride, G.Noida



#### NBCC- Food Testing Lab, Faridabad









#### GRC jaali at BHEL park, GHZ.





#### GRC work at Kings Court , Coimbatore



#### Total GRC work at Royal lush, wazirpur, Delhi

Before After



#### Hotel PICCADILY, Uttam nagar





#### City Stadium, Etarsi, Bhopal



#### Step by Step School, noida



#### The solera project, Signature Global, Gurugram



#### Kambal Ghar, Varanasi























Open able door type GRC Jaali in Mahagun builders





# The Claridges hotel (FRPJaali work)

**GRC** Railing





#### Silver Spoons Banquet, GHZ

















**GRC Lamp Post** 



# GRC Carving Jaali, Amrapali noida.



## **GRC** Balusters



# **GRC BALUSTERS**



# **GRC /FRP Planters**





# **GRC Statues**







### **GRC MURALS**



### Our Clientele List

We have a big and satisfied clientele list.

- INDIA